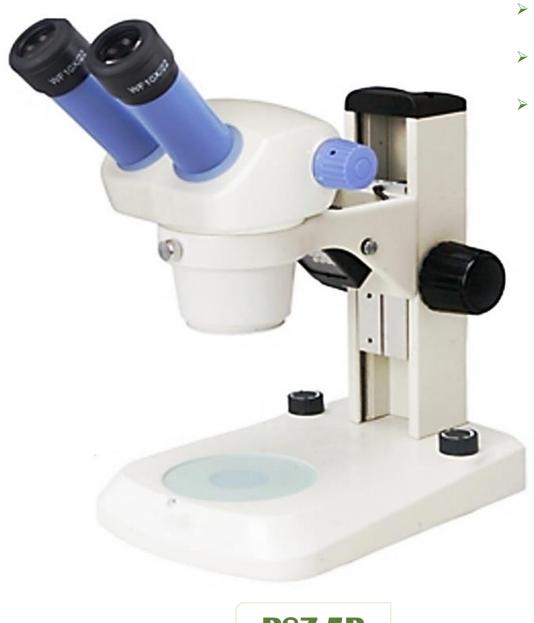

## **STEREO ZOOM MICROSCOPE**

- > VALUE
- > VERSATILITY
- > PERFORMANCE

**BSZ-5B** 

## **DESCRIPTION:**

**BSZ-5B** Stereo Zoom Microscope is a kind of binocular or trinocular stereo microscope, which can magnify micro objects continually and show up-right images.

## **FEATURES:**

- High quality, high function and excellent cost performance.
- Best choose with ergonomic design, sharp image display and wide viewing field.
- Providing a wide viewing field of Φ20mm with the zoom ratio of 1:4.5.