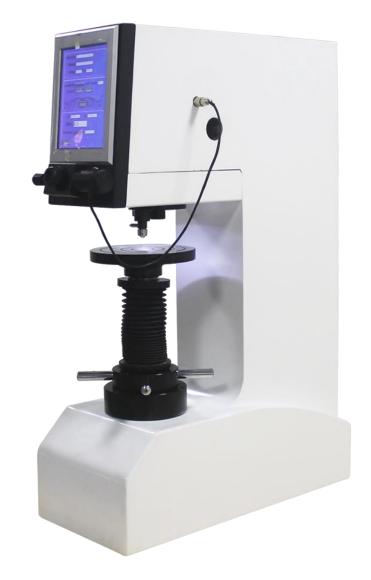

# **BBAH-3000AT/MT**

### **TECHNICAL SPECIFICATIONS:**

| Model No.                   | BBAH-3000AT                                                                                                                        | BBAH-3000MT   |  |
|-----------------------------|------------------------------------------------------------------------------------------------------------------------------------|---------------|--|
| Turret                      | Automatic turret                                                                                                                   | Manual turret |  |
| Brinell Scale               | HBW2.5/62.5 HBW2.5/187.5 HBW5/62.5 HBW5/125 HBW5/250<br>HBW5/750 HBW10/100 HBW10/1500 HBW10/1000 HBW10/250<br>HBW10/500 HBW10/3000 |               |  |
| Load Kgf(N)                 | 62.5 (612.9), 100 (980.7), 125 (1226), 187.5 (1839), 250 (2452), 500 (4903), 750 (7355), 1000 (9807), 1500 (14710), 3000 (29420)   |               |  |
| Load accuracy               | 0.1%. Better than normal Brinell hardness tester 1% (above 1000Kgf)                                                                |               |  |
| microscope<br>magnification | 20X (option: 10X, 15X, 30X)                                                                                                        |               |  |
| Min measuring unit          | 0.625μm ( option:0.3125μm)                                                                                                         |               |  |
| Dwell time                  | 5-60s                                                                                                                              |               |  |
| Hardness range              | 8-650HBW                                                                                                                           |               |  |
| Data output                 | LCD display, USB interface saved in USB flash disk (save in Excel format)                                                          |               |  |
| Executive Standard          | ISO 6506, ASTM E10-12, JIS Z2243, GB/T 231.2                                                                                       |               |  |
| Test space                  | 200*135mm (H*D)                                                                                                                    |               |  |
| Power supply                | AC220 <u>+</u> 5%,50~60Hz                                                                                                          |               |  |
| Overall Dimension           | 550*210*750mm                                                                                                                      |               |  |
| Net weight                  | About 90kg                                                                                                                         |               |  |