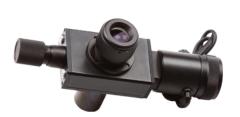

# ADVANCED TOUCH SCREEN DIGITAL BRINELL HARDNESS TESTER

Inbuilt Encoder Eyepiece

Auto / Manual Turret

**USB Port** 

- > VALUE
- > VERSATILITY
- > PERFORMANCE

#### **FEATURES:**

- 1. Large test force range: 62.5Kgf to 3000Kgf
- 2. With 12 kinds of measurement scale
- 3. Closed-loop control, with high accuracy load cell, no need installs weights, easy installation and calibration.
- 4. Measuring indentation automatically, no need to focus
- 5. Hardness value display on screen, and with hardness conversion function
- 6. Test force with automatic calibration function, load automatic corrected, much more accuracy
- 7. Hardness value automatic corrected according to different hardness block
- 8. Large test space: 155\*200mm (Depth \* Height)
- 9. Touch screen interface, menu structure interface, more information display
- 10. Save more samples and test information
- 11. Support to set a password for protection
- 12. With USB interface, test data can save to U-flash as EXCEL format, easy edit and process
- 13. Modular design, easy maintenance
- 14. Support upgrade to full automatic Brinell hardness tester