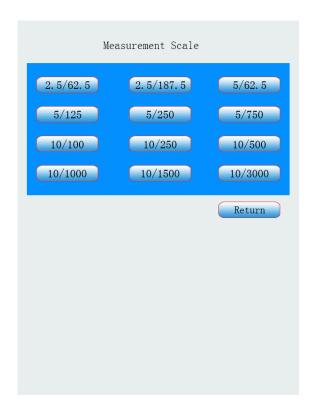

#### 12 kinds Brinell scales available

### **TECHNICAL SPECIFICATIONS:**

| Model No.                   | BBAH-3000AT                                                                                                                        | BBAH-3000MT   |  |
|-----------------------------|------------------------------------------------------------------------------------------------------------------------------------|---------------|--|
| Turret                      | Automatic turret                                                                                                                   | Manual turret |  |
| Brinell Scale               | HBW2.5/62.5 HBW2.5/187.5 HBW5/62.5 HBW5/125 HBW5/250<br>HBW5/750 HBW10/100 HBW10/1500 HBW10/1000 HBW10/250<br>HBW10/500 HBW10/3000 |               |  |
| Load Kgf(N)                 | 62.5 (612.9), 100 (980.7), 125 (1226), 187.5 (1839), 250 (2452), 500 (4903), 750 (7355), 1000 (9807), 1500 (14710), 3000 (29420)   |               |  |
| Load accuracy               | 0.1%. Better than normal Brinell hardness tester 1% (above 1000Kgf)                                                                |               |  |
| microscope<br>magnification | 20X (option: 10X, 15X, 30X)                                                                                                        |               |  |
| Min measuring unit          | 0.625μm ( option:0.3125μm)                                                                                                         |               |  |
| Dwell time                  | 5-60s                                                                                                                              |               |  |
| Hardness range              | 8-650HBW                                                                                                                           |               |  |
| Data output                 | LCD display, USB interface saved in USB flash disk (save in Excel format)                                                          |               |  |
| Executive Standard          | ISO 6506, ASTM E10-12, JIS Z2243, GB/T 231.2                                                                                       |               |  |
| Test space                  | 200*135mm (H*D)                                                                                                                    |               |  |
| Power supply                | AC220 <u>+</u> 5%,50~60Hz                                                                                                          |               |  |
| Overall Dimension           | 550*210*750mm                                                                                                                      |               |  |
| Net weight                  | About 90kg                                                                                                                         |               |  |