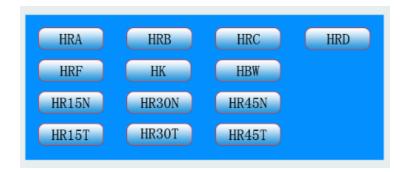

#### **APPLICATION RANGE:**

Suitable for cast iron, steel products, nonferrous metals and soft alloys etc. Also suitable for some nonmetal materials such as rigid plastics and Bakelite etc.

Support convert to 13 kinds of hardness scales