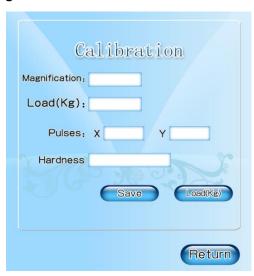

155\*200mm (Depth \* Height)
- 9. Touch screen interface, menu structure interface, more information display
- 10. Save more samples and test information
- 11. Support to set a password for protection
- 12. With USB interface, test data can save to U-flash as EXCEL format, easy edit and process
- 13. Modular design, easy maintenance
- 14. Support upgrade to full automatic Brinell hardness tester

#### **APPLICATION RANGE:**

Suitable for cast iron, steel products, nonferrous metals and soft alloys etc. Also suitable for some nonmetal materials such as rigid plastics and Bakelite etc.



Support convert to 13 kinds of hardness scales





# 8" Touch Screen panel interface:

#### Main interface

#### 12 kinds Brinell scales available





# **Magnification and Hardness automatic correct**



#### Load automatic correct







### **TECHNICAL SPECIFICATIONS:**

| Model No.                   | BBAH-3000AT                                                                                                                        | BBAH-3000MT   |  |
|-----------------------------|------------------------------------------------------------------------------------------------------------------------------------|---------------|--|
| Turret                      | Automatic turret                                                                                                                   | Manual turret |  |
| Brinell Scale               | HBW2.5/62.5 HBW2.5/187.5 HBW5/62.5 HBW5/125 HBW5/250<br>HBW5/750 HBW10/100 HBW10/1500 HBW10/1000 HBW10/250<br>HBW10/500 HBW10/3000 |