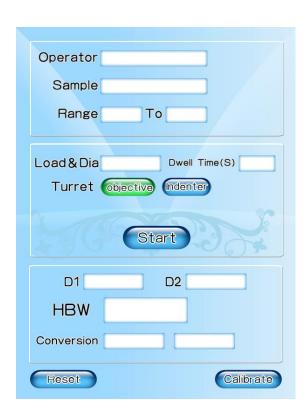

rding to different hardness block
- 8. Large test space: 155\*200mm (Depth \* Height)
- 9. Touch screen interface, menu structure interface, more information display
- 10. Save more samples and test information
- 11. Support to set a password for protection
- 12. With USB interface, test data can save to U-flash as EXCEL format, easy edit and process
- 13. Modular design, easy maintenance
- 14. Support upgrade to full automatic Brinell hardness tester

#### **APPLICATION RANGE:**

Suitable for cast iron, steel products, nonferrous metals and soft alloys etc. Also suitable for some nonmetal materials such as rigid plastics and Bakelite etc.



Support convert to 13 kinds of hardness scales





# 8" Touch Screen panel interface:

#### Main interface

#### 12 kinds Brinell scales available





# **Magnification and Hardness automatic correct**



#### Load automatic correct







### **TECHNICAL SPECIFICATIONS:**

| Model No.                   | BBAH-3000AT                                                                                                                        | BBAH-3000MT   |  |
|-----------------------------|------------------------------------------------------------------------------------------------------------------------------------|---------------|--|
| Turret                      | Automatic turret                                                                                                                   | Manual turret |  |
| Brinell Scale               | HBW2.5/62.5 HBW2.5/187.5 HBW5/62.5 HBW5/125 HBW5/250<br>HBW5/750 HBW10/100 HBW10/1500 HB