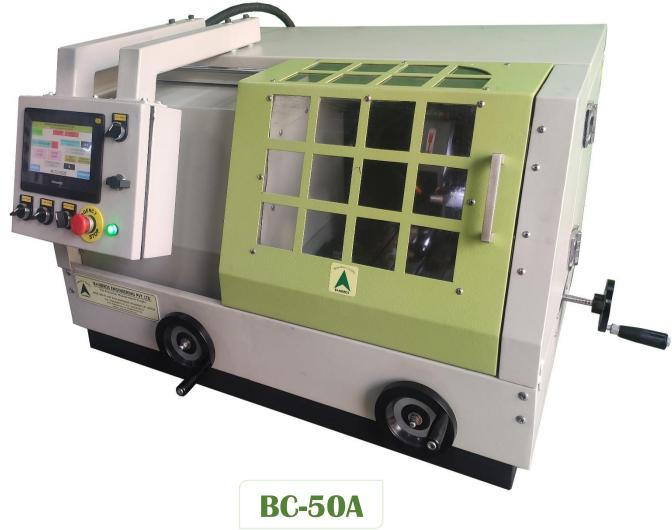

## **DESCRIPTION:**

**BANBROS** Model **BC-50A** Metallographic Specimen Precise Cutting Machine is very suitable for precise cutting of various metallographic hard samples. This machine can be equipped with diamond saw blade and other resin blade so as to meet the demands of cutting of various specimens. It features wide application, high cutting accuracy, powerful cutting ability and variable speed adjusting range. It is the necessary specimen preparing instrument for using in factories, scientific research institutes, laboratories and colleges etc.

## **APPLICATION & FEATURES:**

- Built-in re-circulating cooling system with flexible and adjustable hoses.
- Easy operation and reliable safety, no programming need to be done.
- Touch screen panel for operation.
- Variable speed, automatic feed and feed rate.
- Motorized positioning system.
- Suitable to cut of various type of samples like metals, ceramics, composite materials, sintered carbides, crystals, thermal spray coatings, etc. precisely and without any deformation.
- All major parameters can easily monitored on touch screen panel.
- Automatic motorized cutting Action by Y movement.
- Intelligent feed control for Over Load of the sample.
- Pulse cutting to reduce heat of the hard material specimen.
- Movable cutting large T-slot SS bed free from corrosion.
- Horizontal X-movement facility up to 50mm available with automatic mode.
- 40mm height adjustment of cut-off wheels is available in vertical direction that can be set through graphical touch screen.
- Possible to pre-set the cutting length from 0 to maximum in steps of 1 mm.
- Precise positioning of the job in steps of 0.5mm.
- Closed cutting chamber with safety switch.
- Illumination through water proof LED.
- Availability of emergency stop switch with safety door interlocking system.

## **TECHNICAL SPECIFICATIONS:**

| Model No.                   | BC-50A                       |
|-----------------------------|------------------------------|
| Mode of cutting             | Automatic                    |
| Cutting capacity            | 50 mm                        |
| Rotating speed adjustment   | Variable 500-5000mm          |
| Wheel compatibility of size | 100(4") -200mm (8")          |
| Motor                       | 2 HP                         |
| Power supply                | 230V, 50HZ, Single phase, AC |