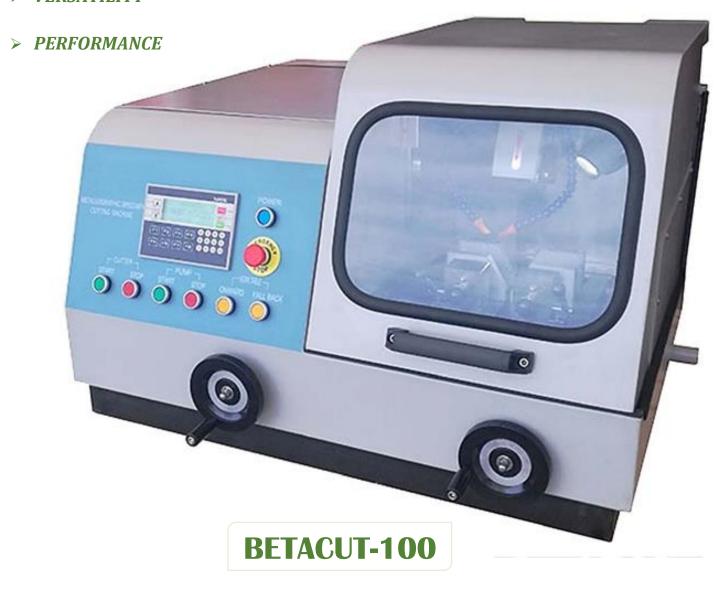

## **DESCRIPTION:**

Our **BETACUT-100** Metallographic specimen cutting machine can be used to cut various metal and non-metal materials so as to get specimen and observe the metallographic or lithofacies structure. It is a kind of Manual/Automatic cutting machine and can be switched between manual and automatic modes as per user requirements. The machine has large work table and long cutting length which make it possible to cut large samples. The main shaft of cutting disc can also move upward or downward which can prolong the using life of cutting disc greatly. The machine has cooling system so as to clear up the heat produced during cutting and avoid to burn the metallographic or lithofacies structure of specimen because of superheat.

## **FEATURE:**

- Quick clamping vice.
- LED lighting system.
- Main shaft of cutting disc is movable upward and downward which can prolong the using life ofcutting disc greatly.
- Two working modes of intermittent cutting and continuous cutting.
- 60L water coolant Tank.