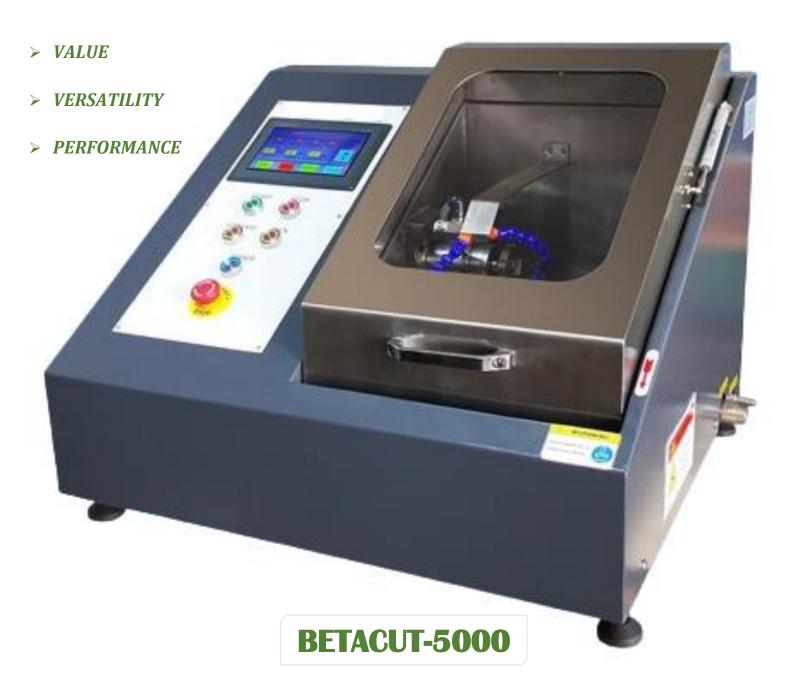

## PRECISE METALLOGRAPHIC SPECIMEN CUTTING MACHINE

## **DESCRIPTION:**

Model **BETACUT-5000** precise cutting machine is very suitable for non-deforming cutting to the materials such as metal, electronic part, ceramic, crystal, hard alloy, lithofacies sample, mineral sample, concrete, organic material, biological materials etc. This machine can use diamond cutting disc or resin cutting disc, it features wide application, high cutting accuracy, powerful cutting ability and wide speed adjusting range. It is an ideal option for the lab of factories, science and research institutions and universities.

## **FEATURE:**

- Equipped with re-circulating & cooling system.
- The feeding speed can be preset (0-180mm/min).
- Menu operation, large touch screen LCD display of various data.
- Wide cutting chamber and work table, long cutting distance.
- Cutting method can be defined by customer freely.
- Ultra-large and closed cutting chamber with safety switch.

## **TECHNICAL SPECIFICATIONS:**

| Model No.                               | BETACUT-5000                              |
|-----------------------------------------|-------------------------------------------|
| Max. cutting diameter                   | Ф60mm                                     |
| Main shaft rotating speed:              | 300~5000rpm adjustable (1 rpm increment)  |
| Cutting disc diameters                  | 200*1*32mm (100mm, 125mm, 150mm optional) |
| Feeding speed                           | 0~3mm/s (0.01mm/s increment)              |
| Withdraw speed of impact cutting        | 0~4mm/s                                   |
| Forward distance of impact cutting      | 0.1~2mm                                   |
| Withdraw distance of impact cutting     | 0~1.99mm                                  |
| Maximum cutting travel                  | Y-axis 220mm                              |
| Main shaft Z-axis compensation distance | 25mm                                      |
| Work table size                         | 350 x 200mm (X axis and Y axis)           |
| Servo motor power                       | 1800 W                                    |
| Power supply                            | single phase, 220V, 50Hz                  |
| Net weight                              | 154Kg                                     |
| Overall dimension                       | 790 × 650 × 590mm (L × W × H)             |