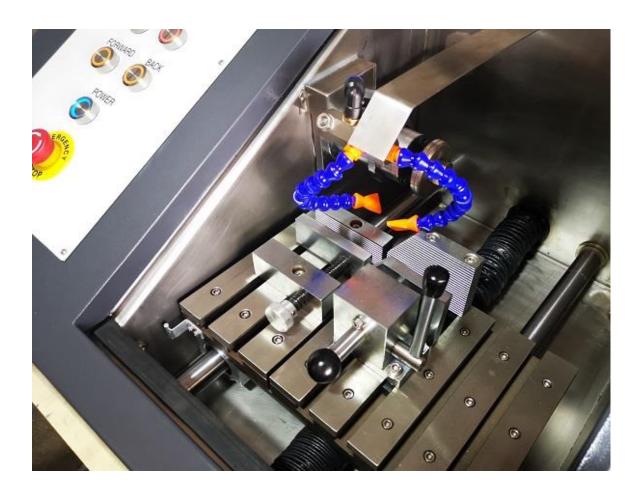

## **FEATURE:**

- Equipped with re-circulating & cooling system.
- The feeding speed can be preset (0-180mm/min).
- Menu operation, large touch screen LCD display of various data.
- Wide cutting chamber and work table, long cutting distance.
- Cutting method can be defined by customer freely.
- Ultra-large and closed cutting chamber with safety switch.