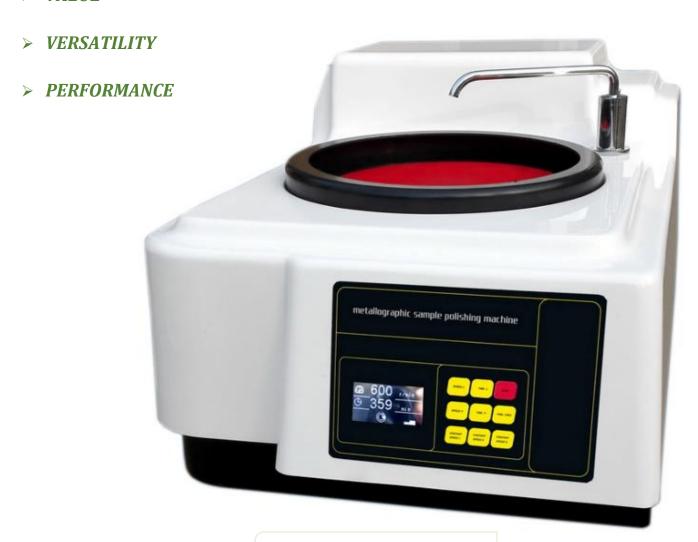

## **DESCRIPTION:**

Model **METAPOL-1000** Metallographic specimen grinding and polishing machine is equipped with single disc and features stepless speed changing and three-level constant speed for grinding and polishing. The working time can be pre-set and the rotating direction can be controlled. It can finish the whole process of rough grinding, fine grinding, rough polishing and finishing polishing for specimen preparing. It is the necessary metallographic specimen preparing instrument for using in factories, scientific research institutes and laboratories of colleges.

## **FEATURES:**

- Stepless speed changing of 50-1000 rpm, and three-level constant speed of 300, 600 and 900 rpm.
- Working time pre-setting.
- FWD and REV rotating direction control.
- Quick exchanging disc. The working disc can be changed and replaced swiftly.

## **TECHNICAL SPECIFICATIONS:**

| Model No.                                      | BETAPOL-1000                                                                                |
|------------------------------------------------|---------------------------------------------------------------------------------------------|
| No. of Grinding & Polishing Disc               | Single                                                                                      |
| Diameter of Working Disc                       | 250mm ( 203mm)                                                                              |
| Rotating Speed of Working Disc                 | stepless speed changing 50-1000 rpm, and three-level constant speeds of 300 / 600 / 900 rpm |
| Working Time Pre-Setting                       | 5-360 minutes                                                                               |
| <b>Grinding &amp; Polishing Disc Direction</b> | Clockwise or anticlockwise                                                                  |
| Power Supply                                   | Single phase, 220V, 50Hz                                                                    |
| Motor Power                                    | 550W                                                                                        |
| Dimensions                                     | 730 x 450 x 370 mm                                                                          |
| Net Weight                                     | 35 Kg                                                                                       |