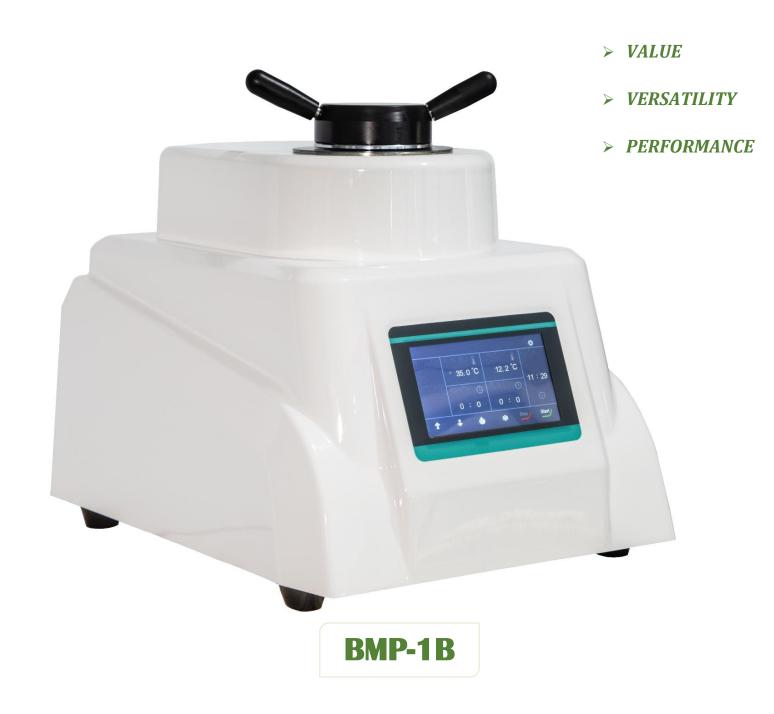

## **DESCRIPTION:**

Model **BMP-1B** Automatic Metallographic Specimen Mounting Press is a kind of full automatic mounting press, equipped with in-out water cooling system. It is suitable for the hot mounting (thermo-hardening & thermoplastic) for all kinds of materials. After the parameters such as heating temperature, heat preserving time etc. are set up, put the specimen and mounting material into the machine, close the cover and press the start button, then the machine will finish the job automatically. It is not necessary for the operator to be on duty. It is the ideal specimen preparing instrument for using in factories, scientific research institutes and laboratories of colleges.

- Different as traditional keypad type machine, BMP-1B everything you need is right on the front touch screen panel, easy to use, New employees can be trained quickly and efficiently (10-30 minutes can get all the operate skills).
- Heat cooling Program manual save function, next time can load and use directly, avoid mistake and greatly improved working efficiency.
- Automatic water cooling system protecting the quality of your samples.
- See What You Need at a Glance.
- The status interface and countdown timers give quick visual indications of the status of the press, hold time and cooling time, Set temperature, real temperature, Press time, countdown time, Pressure etc. all can displayed directly.