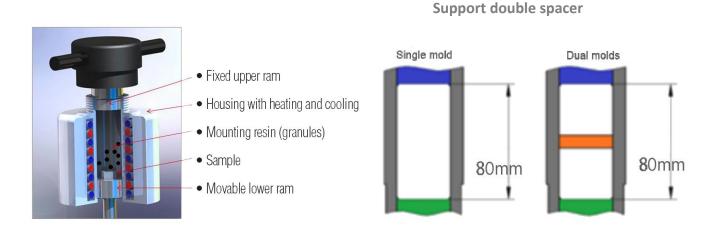

## **DESCRIPTION:**

Model **BMP-1B** Automatic Metallographic Specimen Mounting Press is a kind of full automatic mounting press, equipped with in-out water cooling system. It is suitable for the hot mounting (thermo-hardening & thermoplastic) for all kinds of materials. After the parameters such as heating temperature, heat preserving time etc. are set up, put the specimen and mounting material into the machine, close the cover and press the start button, then the machine will finish the job automatically. It is not necessary for the operator to be on duty. It is the ideal specimen preparing instrument for using in factories, scientific research institutes and laboratories of colleges.

# **TECHNICAL SPECIFICATION:**

| Model No.                  | BMP-1B                                                              |  |
|----------------------------|---------------------------------------------------------------------|--|
| Mold Diameter              | Standard Ø40mm (option:Ø22/ Ø25/ Ø30/ Ø45/ Ø50mm)                   |  |
| Mosaic Programming         | Programmable database, can store over 100 groups of Mosaic programs |  |
| System Pressure            | 0-300Bar                                                            |  |
| Pressure Setting Range     | 0-60Bar                                                             |  |
| Heater Power               | 2KW                                                                 |  |
| Mosaic Temperature Range   | 0 - 200°C adjustable                                                |  |
| Mosaic Time Range          | 0 - 99min                                                           |  |
| Cooling Down Time Range    | 0 - 99min                                                           |  |
| Pressure Loading           | Automatic loading pressure (by hydraulic system)                    |  |
| Cooling                    | Water cooling (Chiller as optional purchase)                        |  |
| Mounting Program           | Can edit and save over 100 segments mounting program                |  |
| Operation and Display Mode | 7 inch touch screen                                                 |  |
| Working Mode               | Automatic and manual can switch                                     |  |
| Total Power                | 2.2KW                                                               |  |
| Power Supply               | AC220V 50HZ                                                         |  |
| Dimension & Weight         | 460X600X500mm; 65kg                                                 |  |