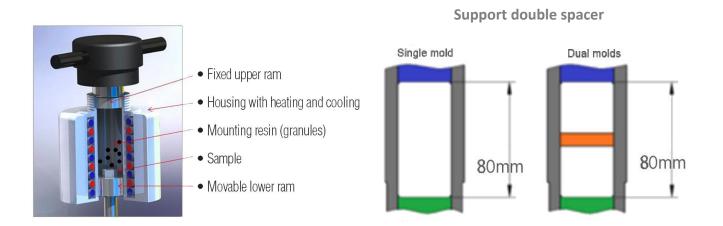

# **TECHNICAL SPECIFICATION:**

| Model No.                  | BMP-1D                                                                                                  |
|----------------------------|---------------------------------------------------------------------------------------------------------|
| Mold Diameter              | Select one from Ø25/ Ø30/ Ø45mm                                                                         |
| System Pressure            | 0-10MPa                                                                                                 |
| Heater Power               | Ø25/ Ø30mm: 1.5KW; Ø45mm: 1.8KW                                                                         |
|                            | Special fast heating design, heating rod instead of heating coil, more high efficiency of heat transfer |
| Mosaic Temperature Range   | 35-300°C adjustable                                                                                     |
| Mosaic Time                | 5-6 minutes can ready well a sample                                                                     |
| Pressure Loading           | Automatic loading pressure (by hydraulic system)                                                        |
| Cooling                    | Water cooling (Chiller as optional purchase)                                                            |
| Mounting Program           | Can edit and save 10 segments mounting program                                                          |
| Operation and Display Mode | 8 inch touch screen                                                                                     |
| Working Mode               | Automatic                                                                                               |
| Power Supply               | AC220V 50HZ                                                                                             |
| Dimension & Weight         | 435x610x430mm; 52kg                                                                                     |
| Packing Size & G.W         | 715*530*585mm; 65kg                                                                                     |