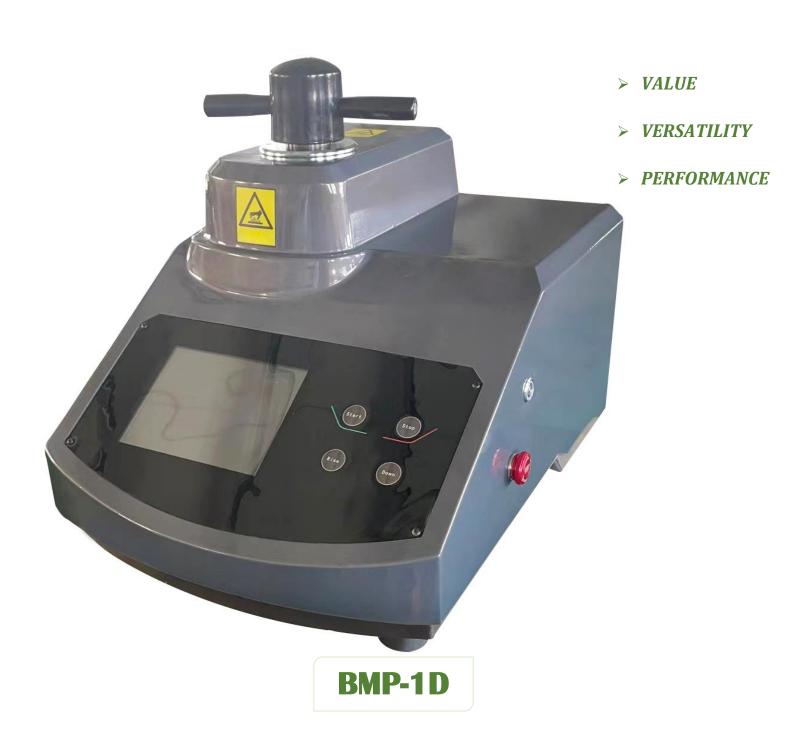

# AUTOMATIC METALLOGRAPHIC SAMPLE MOUNTING PRESS MACHINE (HYDRAULIC SYSTEM)

## **DESCRIPTION:**

Model **BMP-1D** Automatic Metallographic Specimen Mounting Press is a kind of full automatic mounting press, equipped with in-out water cooling system. It is suitable for the hot mounting (thermo-hardening & thermoplastic) for all kinds of materials. After the parameters such as heating temperature, heat preserving time etc. are set up, put the specimen and mounting material into the machine, close the cover and press the start button, then the machine will finish the job automatically. It is not necessary for the operator to be on duty. It is the ideal specimen preparing instrument for using in factories, scientific research institutes and laboratories of colleges.

## **FEATURES:**

- Hydraulic system control, more high working efficiency.
- Touch screen programmable control.
- Automatic hot mounting press process.
- Equipped emergency stop button, safe operation.
- With water cooling system, fast cooling down.
- Can store 10 groups working programs.