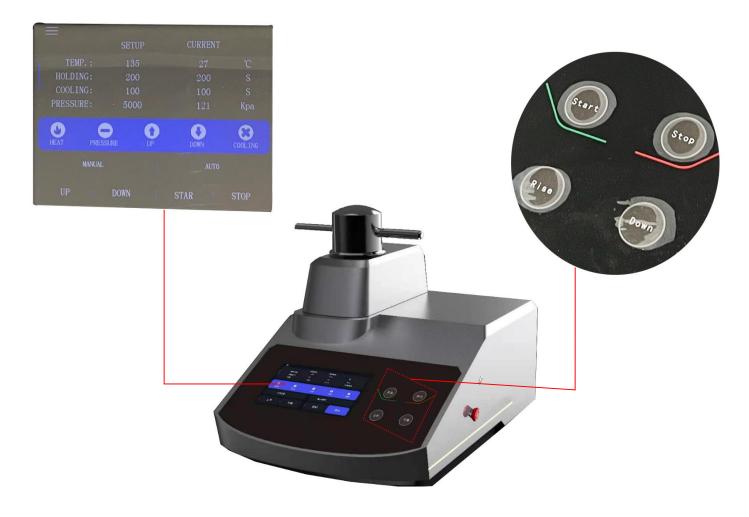

## **FEATURES:**

- Hydraulic system control, more high working efficiency.
- Touch screen programmable control.
- Automatic hot mounting press process.
- Equipped emergency stop button, safe operation.
- With water cooling system, fast cooling down.
- Can store 10 groups working programs.

- Different as traditional keypad type machine, BMP-1D everything you need is right on the front touch screen panel, easy to use, New employees can be trained quickly and efficiently (10-30 minutes can get all the operate skills).
- Heat cooling Program manual save function, next time can load and use directly, avoid mistake and greatly improved working efficiency.
- Automatic water cooling system protecting the quality of your samples.