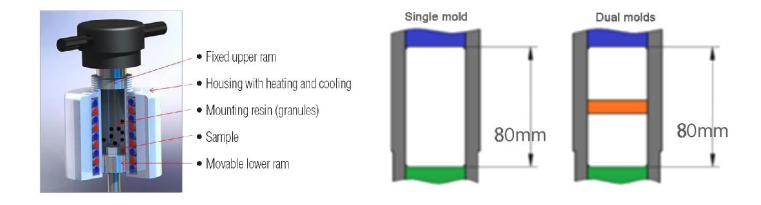

## **TECHNICAL SPECIFICATION:**

| Model No.                            | BMP-1E                                                          |  |  |
|--------------------------------------|-----------------------------------------------------------------|--|--|
| Mold Diameter                        | Ø25mm, Ø30mm, Ø40mm, Ø50mm                                      |  |  |
| Mold Cavity Height                   | 135mm, effective height 80mm, Support double spacer (2 samples) |  |  |
| Mounting Programming                 | Programmable database, can store 10 groups of Mounting programs |  |  |
| Pressure Setting Range               | 0-10MPa adjustable                                              |  |  |
| Heater Power                         | 1.5KW, total system 1.8KW                                       |  |  |
| Mounting Temperature Range           | 35-200°C adjustable                                             |  |  |
| Pressure Holding Time Range          | 1- 99min                                                        |  |  |
| Pressure Loading                     | Automatic loading pressure (by hydraulic system)                |  |  |
| Automatic Cooling Down Time<br>Range | 0 - 60min                                                       |  |  |
| Cooling                              | Water cooling (Chiller as optional purchase)                    |  |  |
| Mounting Program                     | Can save 10 groups mounting programs                            |  |  |
| Operation and Display Mode           | 8 inch touch screen                                             |  |  |
| Power Supply                         | AC220V 50HZ                                                     |  |  |
| Dimension & N/W                      | 625*583*565mm; 83kg                                             |  |  |
| Packing Size & G/W                   | 915*710*797mm, 104kg                                            |  |  |