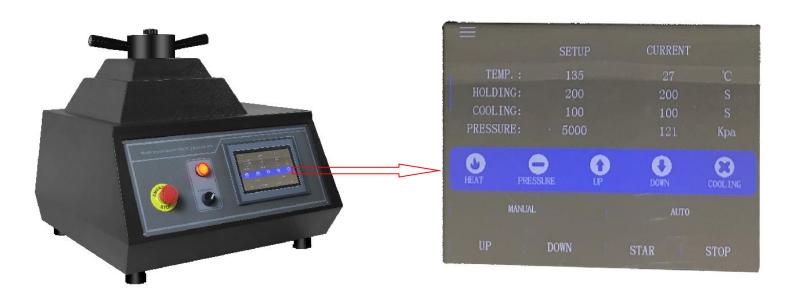

Different as traditional keypad type machine, BMP-1E everything you need is right on the front touch screen panel, easy to use, New employees can be trained quickly and efficiently (10-30 minutes can get all the operate skills).