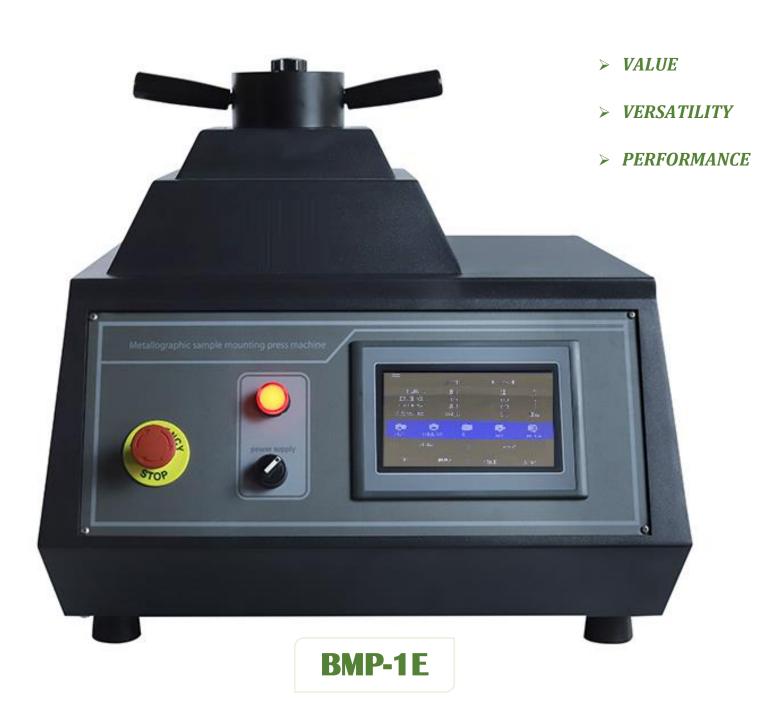

### **DESCRIPTION:**

Model **BMP-1E** Automatic Metallographic Specimen Mounting Press is a kind of full automatic mounting press, equipped with in-out water cooling system. It is suitable for the hot mounting (thermo-hardening & thermoplastic) for all kinds of materials. After the parameters such as heating temperature, heat preserving time etc. are set up, put the specimen and mounting material into the machine, close the cover and press the start button, then the machine will finish the job automatically. It is not necessary for the operator to be on duty. It is the ideal specimen preparing instrument for using in factories, scientific research institutes and laboratories of colleges.

### **FEATURES:**

- Hydraulic system control, more high working efficiency.
- Touch screen programmable control.
- Automatic hot mounting press process.
- Equipped emergency stop button, safe operation.
- With water cooling system, fast cooling down.
- Interchangeable mold assembly kits Ø25 / Ø30 / Ø40 / Ø50mm.