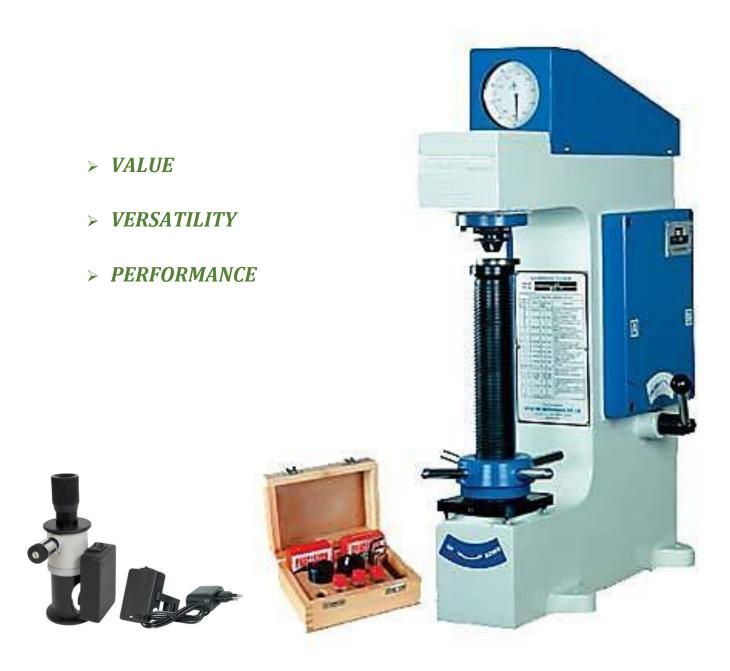

## ROCKWELL CUM BRINELL HARDNESS TESTER

**BRB-250** 

Our **BRB-250 Hardness Testers** are designed and developed after years of research & experience in this field. All the models are manufactured under strict quality control at all manufacturing stages.

These models strictly conform to IS: 1586-2000, BS: 891part 1&2

| TECHNICAL SPECIFICATIONS                      | BRB-250                                     |
|-----------------------------------------------|---------------------------------------------|
| Test Loads (Kgf)                              | 60, 100, 150 (Rockwell) 187.5 250 (Brinell) |
| Initial Loads (Kgf)                           | 10                                          |
| Max. Test Height (mm)                         | 295                                         |
| Depth of Throat (mm)                          | 148                                         |
| Max. Depth of Elevating Screw Below Base (mm) | 290                                         |
| Size of Base (mm) (Approx.)                   | 475 X 220                                   |
| Machine Height (mm)                           | 865                                         |
| Net Weight kg. (Approx.)                      | 105                                         |

| STANDARD ACCESSORIES                                            | QTY     |
|-----------------------------------------------------------------|---------|
| Rockwell Diamond Indenter                                       | 1No.    |
| Testing Table (Ø 50 mm)                                         | 1 No.   |
| Testing Table (Ø 40 mm with V" Groove for round Jobs Ø6 to45 mm | 1 No.   |
| Steel Ball indenter Ø 1/16"                                     | 1 No.   |
| Steel Ball Ø 2.5mm                                              | 1 No.   |
| Steel Ball Ø 5mm                                                | 1 No.   |
| Test Block HRC                                                  | 1 No.   |
| Test Block HRB                                                  | 1 No.   |
| Test block HB 2.5mm/187.5 Kgf                                   | 1 No.   |
| Steel Ball Ø 1/16"                                              | 5 Nos.  |
| Ø2.5 mm Steel                                                   | 5 Nos.  |
| Allen Spanners                                                  | 3 Nos.  |
| sClamping Device                                                | 1 No.   |
| Brinell Microscope                                              | 1 No.   |
| PVC Cover for Machine                                           | 1 No.   |
| Rubber bellow                                                   | 1 No.   |
| Instruction Manual                                              | 1 Book. |