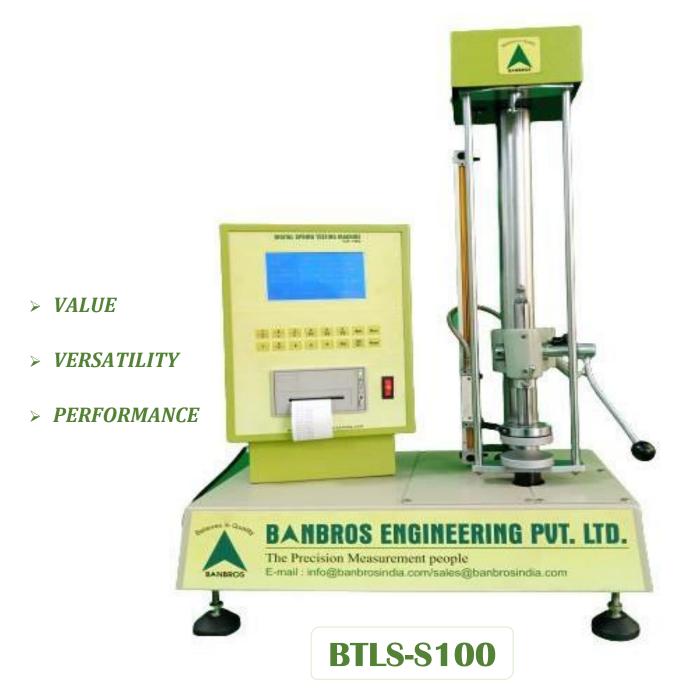

# MANUALLY OPERATED DIGITAL SPRING TESTING MACHINE

## **TECHNICAL SPECIFICATIONS:**

| Model No.                           | BTLS-S100                  |
|-------------------------------------|----------------------------|
| Load capacity                       | 100N                       |
| Minimum reading value of test force | 0.1N                       |
| Position / displacement resolution  | 0.01mm                     |
| Effective range of test force       | 10N-100N                   |
| Compression platen diameter         | 60mm                       |
| Tensile test space                  | 230mm                      |
| Compression test space              | 230mm                      |
| Max. tested spring diameter         | Ф40mm                      |
| Standard Power                      | 220/110V, 50/60HZ, 1 phase |
| Dimensions                          | 500*300*720mm              |