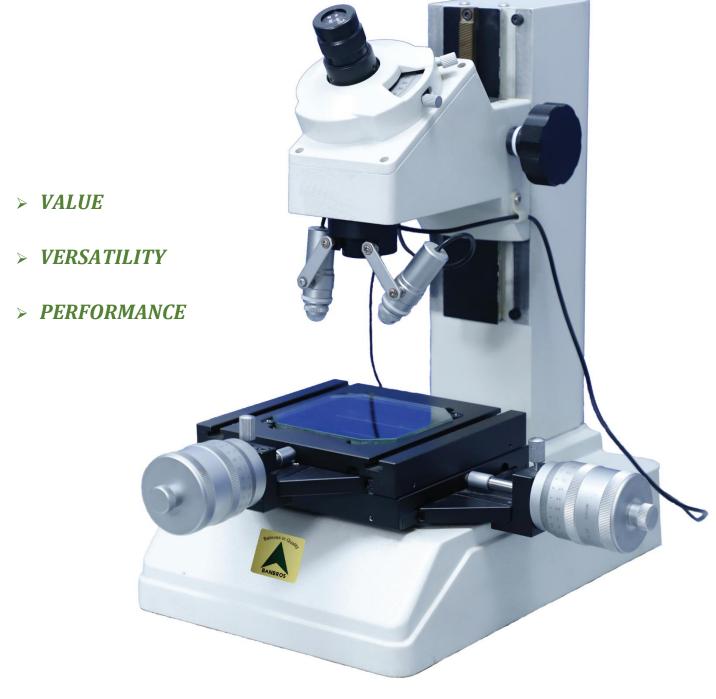

## **TOOL MAKER MICROSCOPE**

**BTM-50** 

## **DESCRIPTION:**

The Industrial Measuring Microscope supports a wide range of application from industrial of optics, machines, electronics, precision measurement of geometric dimension, specially measuring from in machine cutter family program.

## **TECHNICAL SPECIFICATION:**

| Model No.             | BTM-50                                                           |                  |
|-----------------------|------------------------------------------------------------------|------------------|
| Туре                  | Monocular Inclined at 30 deg                                     |                  |
| Eyepiece              | 15x                                                              |                  |
| Objective             | 2x                                                               |                  |
| XY Table Travel       | 50x50mm                                                          |                  |
| Graduation            | 0.002mm (0.0001)                                                 |                  |
| Minimum Angel Reading | 6'                                                               |                  |
| Rotation              | 360                                                              |                  |
| Workstage             | Table Top Size                                                   | 150x150mm        |
|                       | Traverse                                                         | 50mmx50mm        |
|                       | Measurement                                                      | Micrometer Heads |
|                       | Readout                                                          | Direct           |
|                       | Glass stage                                                      | Dia 70mm         |
| Illumination          | Transmitted Light Halogen Bulb with Filter reflected Light       |                  |
| Controls              | On/Off Switch. Intensity Controllers for Transmitted & reflected |                  |
|                       | Light                                                            |                  |
| Power Input           | AC 220V – 240V, 50Hz. Single Phase                               |                  |
| Furnished Accessories | Power supply cord, Vinyl cover, Fuse bulb                        |                  |
| Optional Accessories  | Rotary Tables                                                    |                  |
|                       | 5x, 10x Objective                                                |                  |
|                       | Digital Display Micrometre Heads                                 |                  |