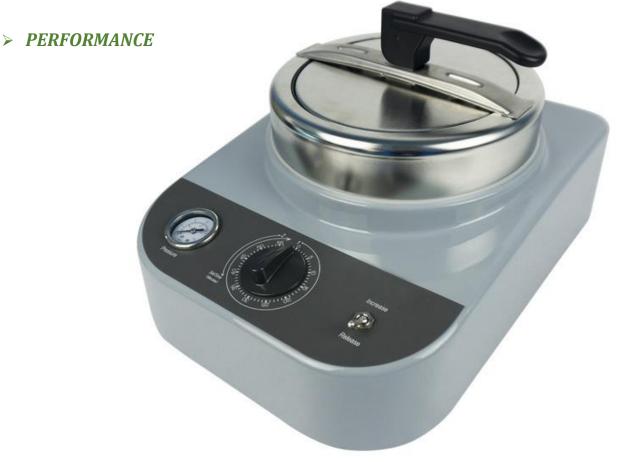

## PRESSURE COLD MOUNTING MACHINE

> VALUE

BTM-P

## **DESCRIPTION:**

Our transparent moulding machine is suitable for the sample preparation of metallographic cold mounting, and better for epoxy or acrylic cold mounting.

## **FEATURES:**

- No electricity, pressurized by a pneumatic system
- With water-separator and fast-insert connectors
- Quick lock and release cover design.
- High performance in sealing, and overflow valve in safety.
- More spacious mounting chamber, and stainless-steel container.
- Equipped with a timer to remind curing time

## **TECHNICAL SPECIFICATIONS:**

| Model No.                      | ВТМ-Р                    |
|--------------------------------|--------------------------|
| Operating Pressure             | 2.0 bar                  |
| Safety Valve Overflow Pressure | 2.8 ~ 3.3. bar           |
| Air Pressure Inlet Pressure    | 3~10 bar                 |
| Chamber Diameter               | Ф235×170mm               |
| Size (W x D x H) in mm         | 340 x 400 x 270 (Closed) |
|                                | 340 x 400 x 370 (Open)   |
| Weight                         | Approx. 8.5 Kg           |