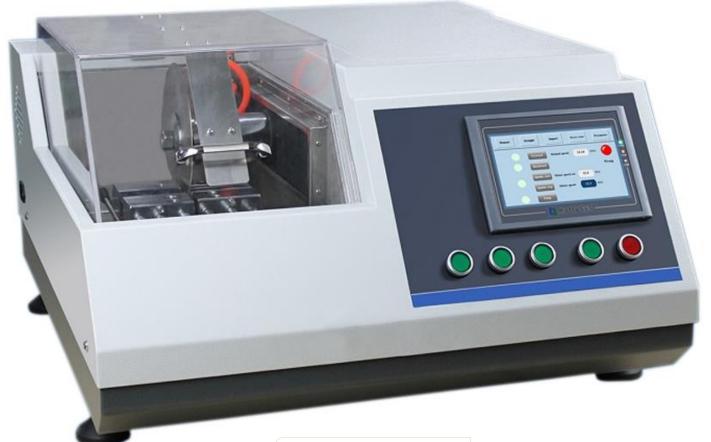

## **BTQ-5000B**

49/39, Site IV Ind Area, Sahibabad, Ghaziabad - 201010, Uttar Pradesh, India

www.banbrosindia.com

## **DESCRIPTION:**

Our **BTQ-5000B** Precise specimen cutting machine can be used to cut material, electronic element, electronicelement, crystals, hard alloy, rock sample, core sample, concrete, organic materials, biological materials (teeth, bones), etc. It applies precise cutting without deformation.

The device features high-power servo motor driving, high locating accuracy, large range of speed, high cutting power, internal circulation cooling system, preinstall feed speed, menu control and liquid crystal display, etc. The users are free to define the cutting method. It is an ideal precise cutting machine which can be used in industrial and mining enterprises, scientific research institutes to prepare high quality samples.