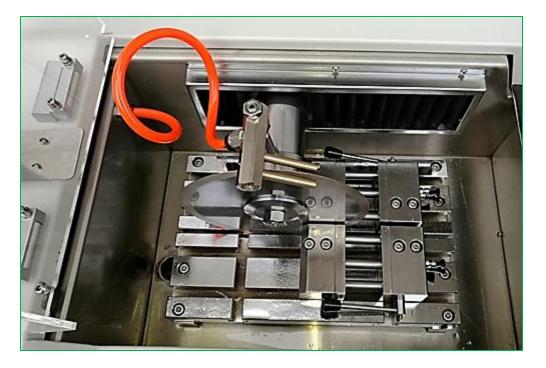

## **DESCRIPTION:**

Our **BTQ-5000B** Precise specimen cutting machine can be used to cut material, electronic element, electronicelement, crystals, hard alloy, rock sample, core sample, concrete, organic materials, biological materials (teeth, bones), etc. It applies precise cutting without deformation.

The device features high-power servo motor driving, high locating accuracy, large range of speed, high cutting power, internal circulation cooling system, preinstall feed speed, menu control and liquid crystal display, etc. The users are free to define the cutting method. It is an ideal precise cutting machine which can be used in industrial and mining enterprises, scientific research institutes to prepare high quality samples.