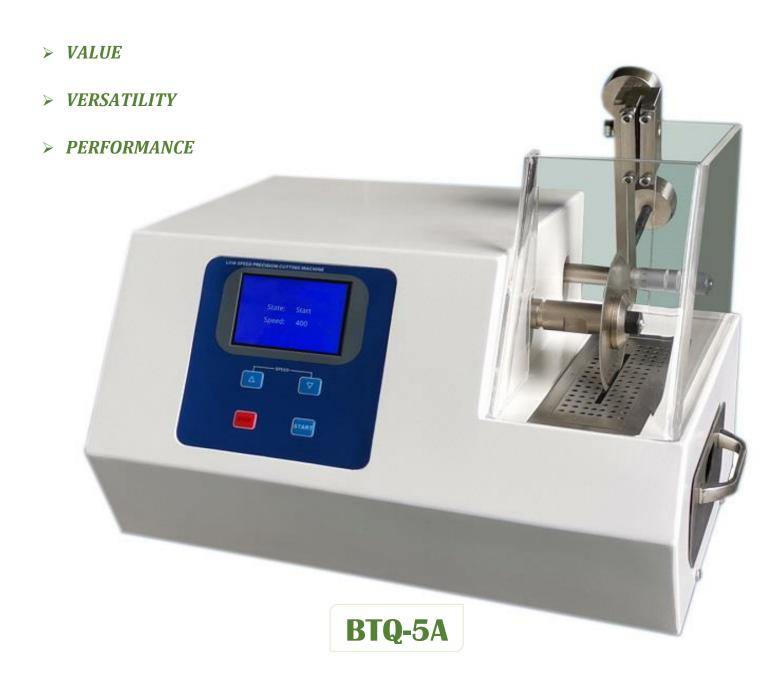

## **DESCRIPTION:**

Model BTQ-5A Low speed precise specimen cutting machine is suitable for the precise cutting of various hard materials. It is especially suitable for the precise cutting of all kinds of small metal, non-metal pieces and various electronic components. This machine can be equipped with diamond saw blade and other resin blade so as to meet the demands of cutting of various specimens. Four specimen clamping grippers are equipped with this machine and it can realize the positioning cutting at best angle for the work pieces. It is equipped with positioning limit switch which can also help to realize work piece processing without being watched. The main shaft features high running speed and the horizontal feeding position of the work piece being processed can be adjusted precisely. It is the ideal metallographic specimen preparing instrument for using in factories, scientific research institutes and laboratories of colleges.

## **TECHNICAL SPECIFICATIONS:**

| Model No.                    | BTQ-5A                   |
|------------------------------|--------------------------|
| Movable stand travel         | 25mm                     |
| Positioning accuracy         | 0.01mm                   |
| Rotating speed of main shaft | 60-600 rpm adjustable    |
| Diameter of blade            | Ø100mm (Ø150mm optional) |
| Motor power                  | 100W                     |
| Power supply                 | Single phase, 220V, 50Hz |
| Dimensions                   | 35 x 31 x 21 cm          |
| Weight                       | 19 Kg                    |