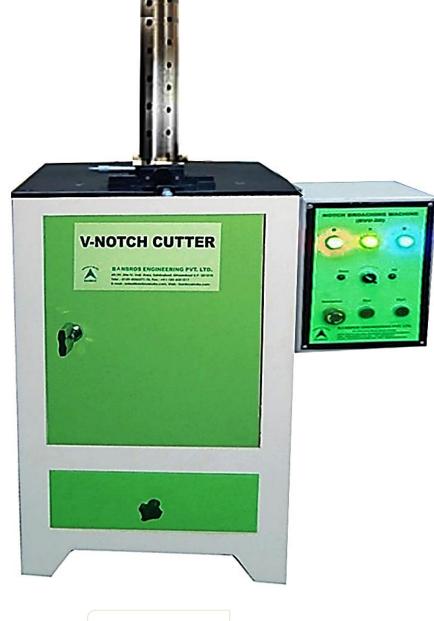

## **DESCRIPTION:**

Our V/U Notch Broaching Machines are suitable for ferrous & nonferrous material for sample preparation of 'V' or 'U' notches for Impact Testing Machine.

Notch Broaching Machine can cut correct "V'/ 'U" notches in Charpy or Izod specimen by means of multi-toothed broach. Easy operation, high efficiency. One cut action can notch two specimens.

## **FEATURES:**

- Robust design, cuts the notches (V or U) very accurately.
- Specially designed multi-toothed broach.
- Simple to use, accurate & reliable.
- Equipped with broach guard for safety.
- Easy removal & assembly of broach & Longer broach Life.
- Depth of V-Notch adjustment provided in case of increased or decreased depth.
- Micro meter for fine adjustment.
- Excellent notch finish & Excellent Repeatability.
- Front door access for easy maintenance.
- Hardened rods with LM Bearings and bushes for smooth motion.
- No efforts, all by motorized operation, just to press a push button to start.