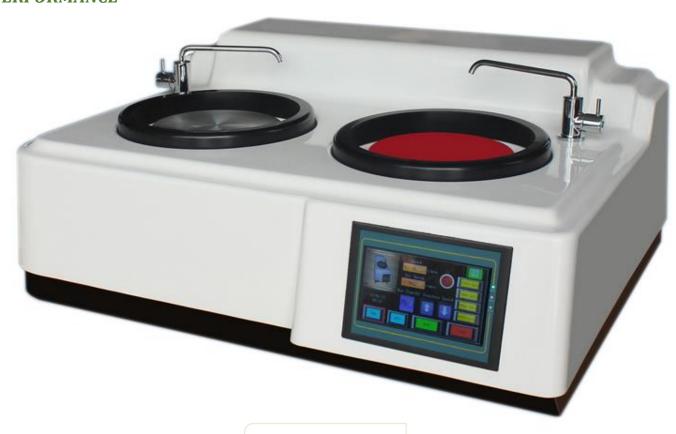

## **DESCRIPRION:**

Model MBP-2S is a newly designed touch screen type metallographic specimen grinding and polishing machine which is equipped with double discs and features stepless speed changing. It can realize the whole process of rough grinding, fine grinding, rough polishing and finishing polishing for specimen preparing. This machine features easy operation and economical applying. It is the ideal specimen preparing instrument for using in factories, scientific research institutes and laboratories of colleges.

## **FEATURES:**

- Touch type LCD screen operation. Rotating speed is displayed on LCD directly.
- Grinding and polishing time is adjustable from 0 to 1000 seconds
- There are two working conditions for this model: the step less speed changing status or four-level constant speed status. The working condition can be switched from one to another easily.
- The rotating direction of working disc can be chosen at will.
- Four-level constant speed: 150, 300, 600, 800 rpm.
- Step less speed changing from 50 to 1000 rpm.
- This model is designed and manufactured as per international advanced specimen preparing technology.
- Equipped with beautiful appearance machine shell and stainless steel parts which never rust.

## **TECHNICAL SPECIFICATIONS:**

| Model No.                      | MBP-2S                                                                                     |
|--------------------------------|--------------------------------------------------------------------------------------------|
| Rotating Speed of Working Disc | 50-1000 rpm ( stepless speed changing) or 150 /300/600/800rpm ( four-level constant speed) |
| Diameter of Working Disc       | 200mm/250mm                                                                                |
| Power Supply                   | Single phase, 220V,50Hz                                                                    |
| Motor Power                    | YSS7124,550W                                                                               |
| Dimensions                     | 870 X 760 X 560 mm                                                                         |
| Net Weight                     | 45 Kg                                                                                      |