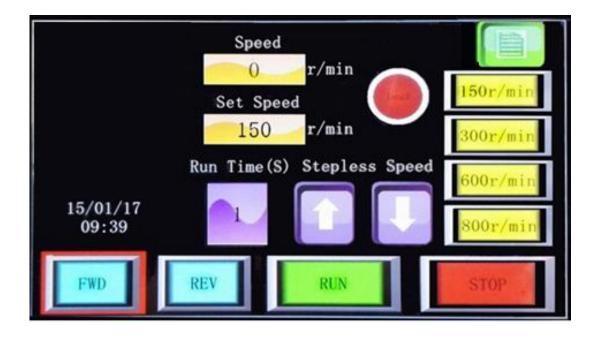

## **FEATURES:**

- Touch type LCD screen operation. Rotating speed is displayed on LCD directly.
- Grinding and polishing time is adjustable from 0 to 1000 seconds
- There are two working conditions for this model: the step less speed changing status or four-level constant speed status. The working condition can be switched from one to another easily.
- The rotating direction of working disc can be chosen at will.
- Four-level constant speed: 150, 300, 600, 800 rpm.
- Step less speed changing from 50 to 1000 rpm.
- This model is designed and manufactured as per international advanced specimen preparing technology.
- Equipped with beautiful appearance machine shell and stainless steel parts which never rust.

## **TECHNICAL SPECIFICATIONS:**

| Model No.                      | MBP-2S                                                                                     |
|--------------------------------|--------------------------------------------------------------------------------------------|
| Rotating Speed of Working Disc | 50-1000 rpm ( stepless speed changing) or 150 /300/600/800rpm ( four-level constant speed) |
| Diameter of Working Disc       | 200mm/250mm                                                                                |
| Power Supply                   | Single phase, 220V,50Hz                                                                    |
| Motor Power                    | YSS7124,550W                                                                               |
| Dimensions                     | 870 X 760 X 560 mm                                                                         |
| Net Weight                     | 45 Kg                                                                                      |